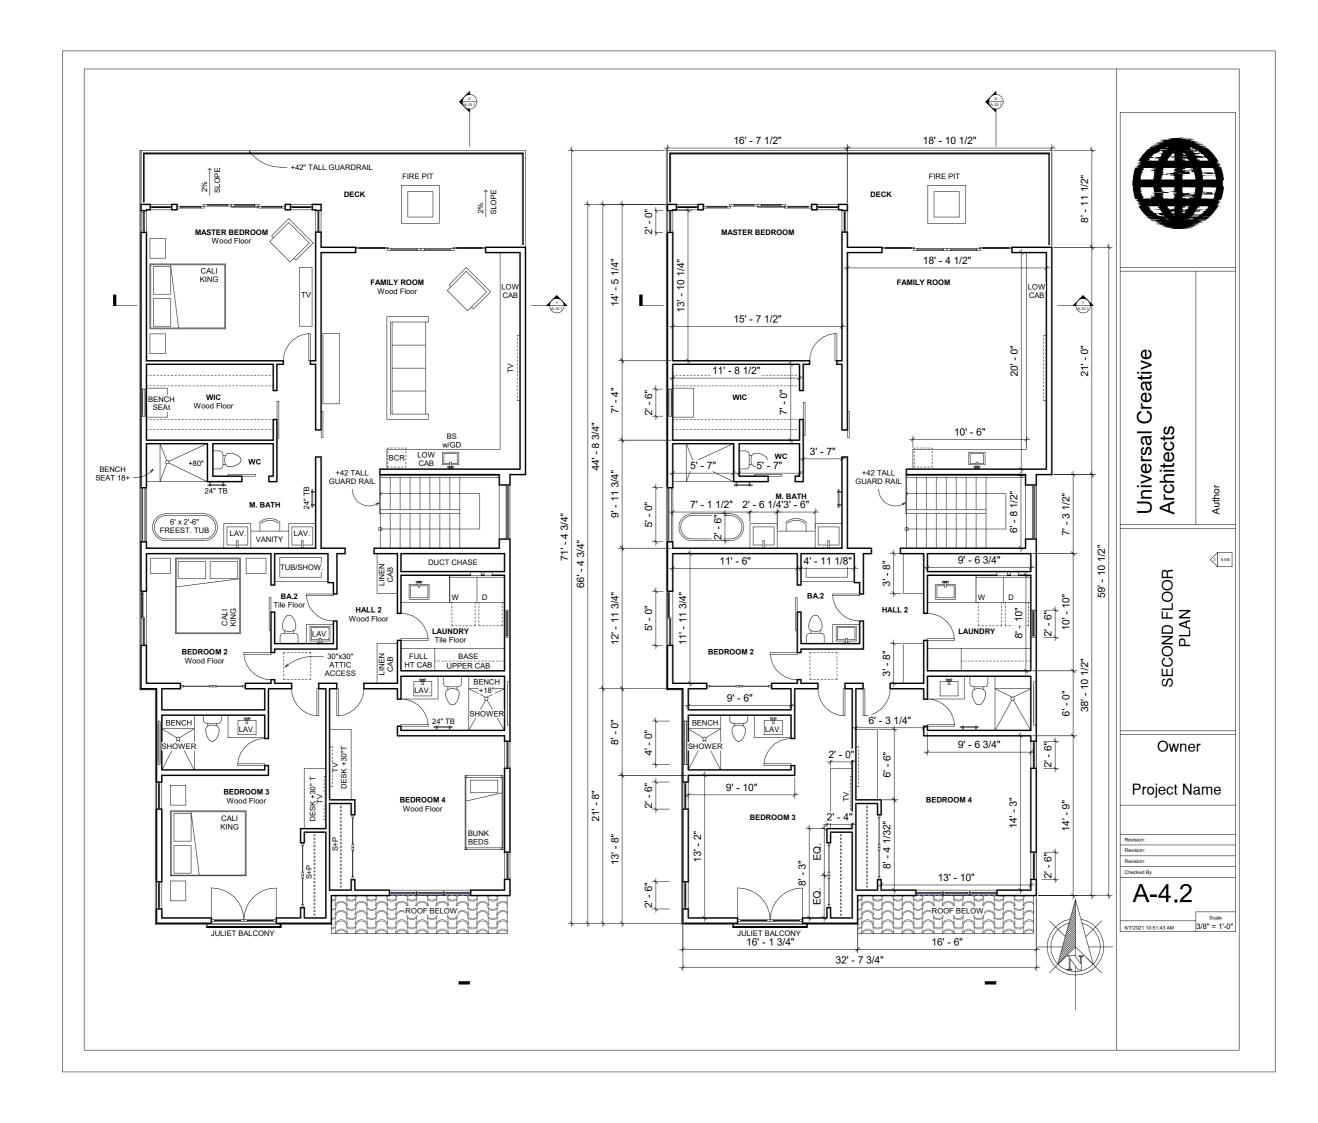

| S | SIZE OF DOOR      | DESCRIPTION            | U-FACTOR |
|---|-------------------|------------------------|----------|
| А | 2'-0" x 1' -6" AW | BATH 5 - FROSTED GLASS | 0.34     |
| В | 3'-3" x 5'-6" DH  | BEDROOM 5              | 0.34     |
| С | 5'-0" x 5' -0 SL  | BEDROOM 6              | 0.34     |
| D | 2'-6" x 5'-0" C   | BEDROOM 4              | 0.34     |
| E | 2'-6" x 5'-0" C   | BEDROOM 4-EGRESS       | 0.34     |
| F | 4'-0" x 1'-6" AW  | BATH 4- FROSTED GLASS  | 0.34     |
| G | 2'-6" x 4'-0"     | LAUNDRY ROOM           | 0.34     |
| Н | 5'-0" x 7'-0"     | STAIRWELL              | 0.34     |
| J | 2'-0" x 7'-0"     | MASTER BEDROOM         | 0.34     |
| К | 2'-0" x 6'-6"     | MASTER BEDROOM         | 0.34     |
| L | 2'-0" x 6'-6"     | MASTER BEDROOM         | 0.34     |
| М | 2'-0" x 6'-6"     | MASTER BEDROOM         | 0.34     |
| Ν | 2'-6" x 3'-0"     | MASTER W.I.C           | 0.34     |
| Р | 5'-0" x 5'-0"     | MASTER BATH.           | 0.34     |
| Q | 5'-0" x 5'-0"     | BEDROOM 2              | 0.34     |
| R | 4'-0" x 1'-6"     | BATH 3                 | 0.34     |
| S | 2'-6" x 5'-0"     | BEDROOM 3              | 0.34     |

\*FIELD VERIFY ALL OPENINGS PRIOR TO ORDER\*