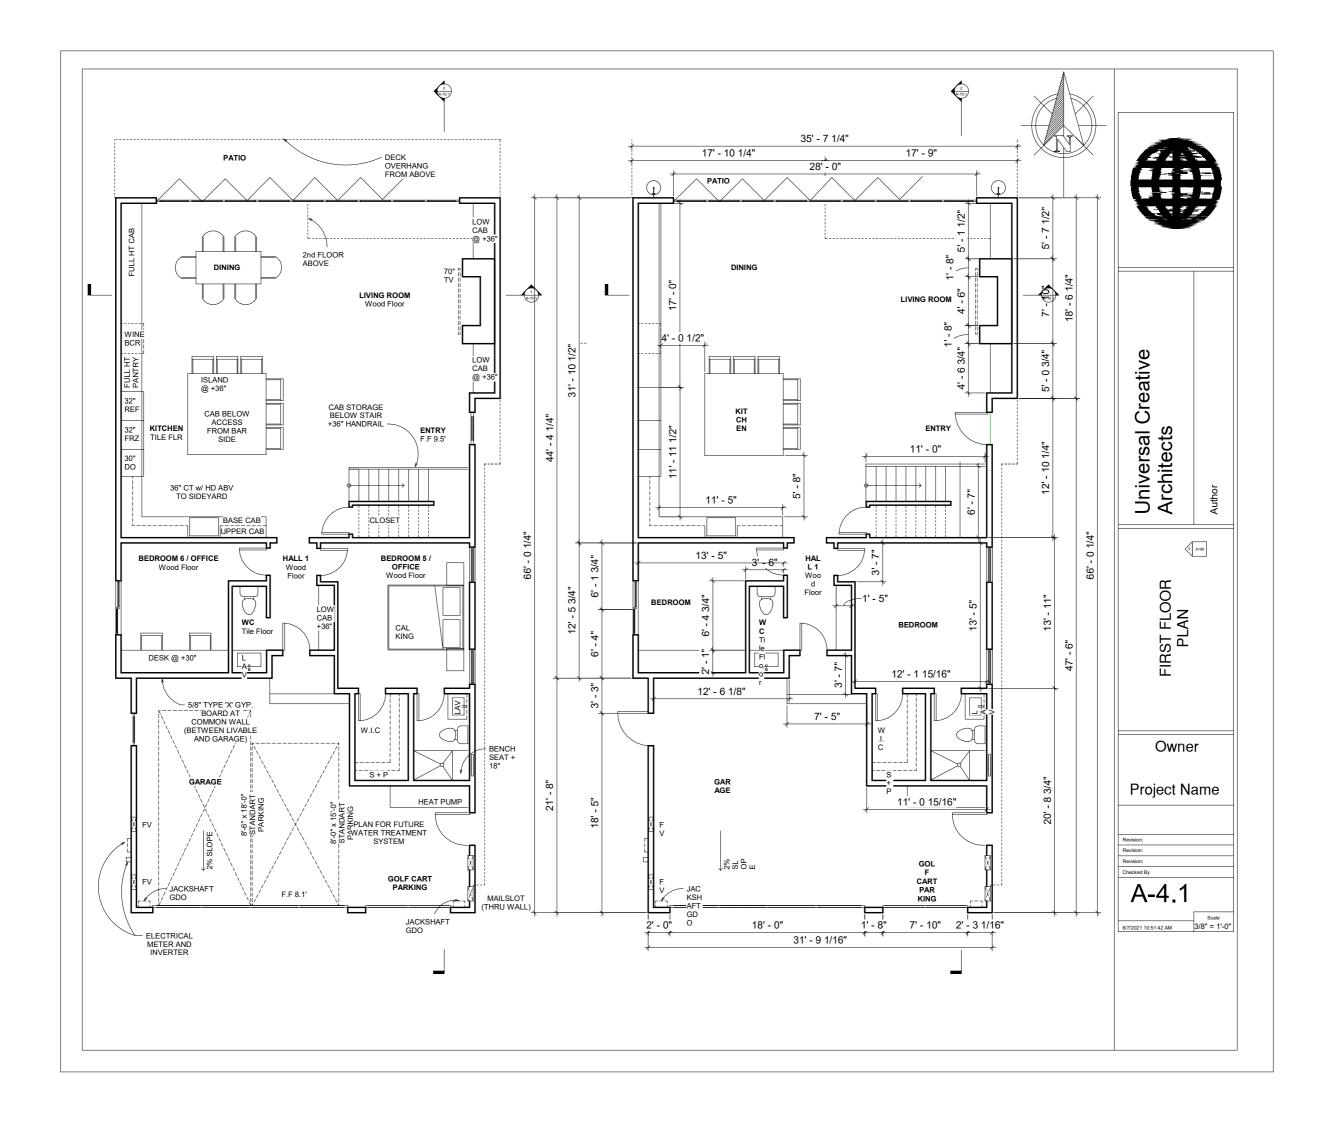

|        | DOORS           |                               |          |
|--------|-----------------|-------------------------------|----------|
| S      | SIZE OF DOOR    | DESCRIPTION                   | U-FACTOR |
| 1      | 18'-0" x 8' -0" | GARAGE DOOR -METAL            | N/A      |
| 2      | 8'-0" x 8'-0"   | GARAGE DOOR - METAL           | N/A      |
| 3      | 3'-0" x 8' -0   | EXT. DOOR AT GOLF CART        | N/A      |
| 4      | 3'-0" x 8'-0"   | EXT. DOOR AT GARAGE           | N/A      |
| 5      | 3'-0" x 8'-0"   | INT. DOOR AT GARAGE           | N/A      |
| 6      | 2'-6" x 8'-0"   | INT. DOOR AT POWDER           | N/A      |
| 7      | 2'-6" x 8'-0"   | INT. DOOR AT BEDROOM 6        | N/A      |
| 8      | 2'-6" x 8'-0"   | INT. DOOR AT BEDROOM 3        | N/A      |
| 9      | 2'-6" x 8'-0"   | INT. DOOR AT BEDROOM 3 W.I.C. | N/A      |
| 10     | 3'-0" x 8'-0"   | INT. DOOR AT BATHROOM 5       | N/A      |
| 11     | 3'-0" x 8'-0"   | INT. DOOR AT HALL 1           | N/A      |
| 12     | 2'-0" x 8'-0"   | INT. DOOR UNDER ST. CLST.     | N/A      |
| 13     | 3'-0" x 8'-0"   | EXT. DOOR AT ENTRY            | N/A      |
| 14     | 28'-0" x 8'-0"  | EXT. DOOR AT LIVING/DINING    | N/A      |
| 15     | 6'-0" x 7'-0"   | EXT. DOORS AT BEDROOM 3       | N/A      |
| 16     | 8'-0" x 7'-0"   | INT. DOORS AT BEDRM 3CLST     | N/A      |
| 17     | 3'-0" x 8' -0   | EXT. DOOR AT GOLF CART        | N/A      |
| 18     | 3'-0" x 8'-0"   | EXT. DOOR AT GARAGE           | N/A      |
| 19     | 3'-0" x 8'-0"   | INT. DOOR AT GARAGE           | N/A      |
| 20     | 2'-6" x 8'-0"   | INT. DOOR AT POWDER           | N/A      |
| 21     | 3'-6" x 8'-0"   | INT. DOOR AT BATHROOM         | N/A      |
| 22     | 2'-6" x 8'-0"   | INT. DOOR AT BATHROOM 2       | N/A      |
| 23     | 2'-6" x 8'-0"   | INT. DOOR AT BEDROOM 4        | N/A      |
| 24     | 3'-0" x 8'-0"   | INT. DOOR AT BATHROOM 5       | N/A      |
| 25     | 3'-0" x 8'-0"   | INT. DOOR BEDROOM 4           | N/A      |
| 26     | 2'-0" x 8'-0"   | INT. DOOR LAUNDRY ROOM        | N/A      |
| 27     | 3'-0" x 8'-0"   | EXT. DOOR AT ENTRY            | N/A      |
| 28     | 28'-0" x 8'-0"  | EXT. DOOR AT LIVING/DINING    | N/A      |
| 29     | 6'-0" x 7'-0"   | EXT. DOORS AT BEDROOM 3       | N/A      |
| 30     | 3'-0" x 8'-0"   | INT. DOOR MASTER W.I.C        | N/A      |
| 31     | 3'-0" x 7'-0"   | INT. DOOR MASTER BEDROOM      | N/A      |
| 32     | 10'-0" x 7'-0"  | EXT. DOORS MASTER BEDROOM     | N/A      |
| 33     | 12'-0" x 7'-0"  | EXT. DOOR FAMILY ROOM         | N/A      |
| *FIELD | VERIFY ALL OPEN | INGS PRIOR TO ORDER*          |          |